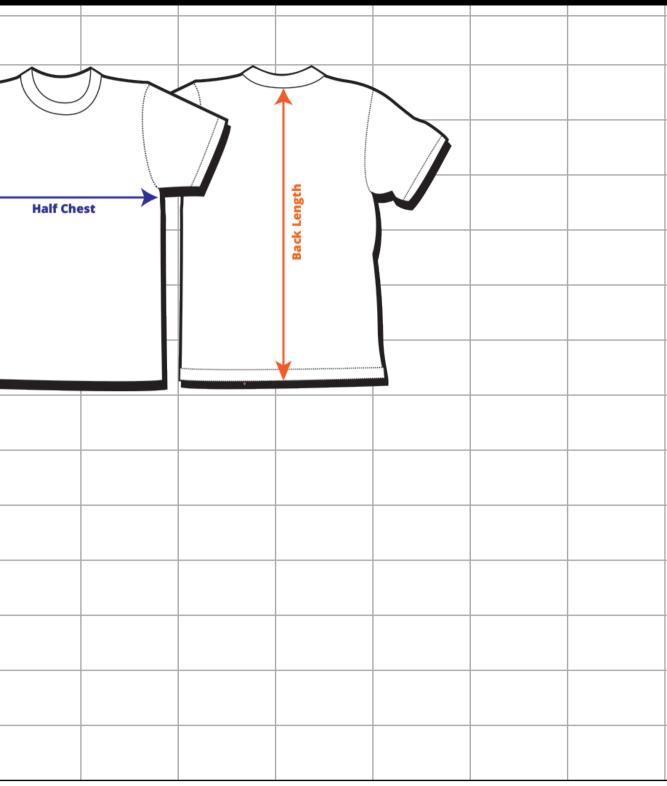

|                  |      |       |            |            |            | Su   | olimatio | n Sport | s Tee S | pecificatio |
|------------------|------|-------|------------|------------|------------|------|----------|---------|---------|-------------|
|                  | 1    | 1     | Mens Sp    | orts Tee ( | P47 Spec)  |      | 1        |         |         |             |
| Measurements     | XS   | S     | М          | L          | XL         | 2XL  | 3XL      | 4XL     | 5XL     |             |
| Half Chest (cm)  | 51.0 | 53.5  | 56.0       | 58.5       | 61.0       | 63.5 | 66.0     | 68.5    | 71.0    |             |
| Centre Back (cm) | 67.5 | 70.0  | 72.5       | 75.0       | 77.5       | 80.0 | 82.5     | 85.0    | 87.5    |             |
|                  |      |       |            |            |            |      |          |         |         |             |
|                  | ·    |       | Lad        | lies Sport | s Tee      |      |          |         |         |             |
| Measurements     | 8    | 10    | 12         | 14         | 16         | 18   | 20       | 22      | 24      |             |
| Half Chest (cm)  | 43.5 | 46.0  | 48.5       | 51.0       | 53.5       | 56.0 | 58.5     | 61.0    | 63.5    |             |
| Centre Back (cm) | 60.0 | 62.0  | 64.0       | 66.0       | 68.0       | 70.0 | 72.0     | 74.0    | 76.0    |             |
|                  |      |       |            |            |            |      |          |         |         |             |
|                  |      | Ur    | nisex Kids | Sports Te  | ee (P47 Sp | Dec) |          |         |         |             |
| Measurements     | 4 k  | 6 k   | 8 k        | 10 k       | 12 k       | 14 k | 16 k     |         |         |             |
| Half Chest (cm)  | 33.0 | 36.0  | 39.0       | 42.0       | 45.0       | 48.0 | 51.0     |         |         |             |
| Centre Back (cm) | 44.0 | 48.0  | 52.0       | 56.0       | 60.0       | 64.0 | 68.0     |         |         |             |
|                  |      |       |            |            |            |      |          |         |         | _           |
|                  |      | NOTE: |            |            |            |      |          |         |         | _           |